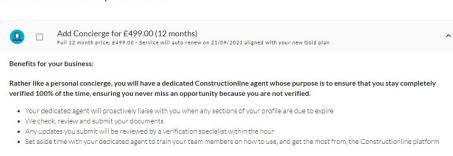

## Managing Your Account

To add your chosen Bolt Ons, you can click on the square box ☑ and it will be added to your basket. Once you are happy with your basket you can press 'confirm' and it will direct you to your Payment Page.