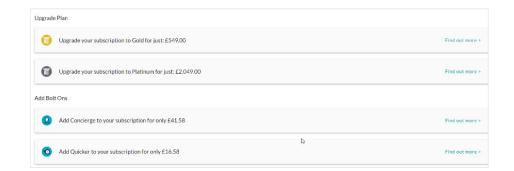

### **Upgrade and Add Bolt Ons**

In this section, there are options to upgrade your plan and add any bolt on products.

To find out more information about the upgrade plan and Bolt Ons, you can click on '**Find out more'** and it will provide you with the benefits and the breakdown on how your price is calculated.

When upgrading, you will have options to add any Bolt Ons. You can upgrade and add Bolt Ons together or you can add the Bolt Ons separately.