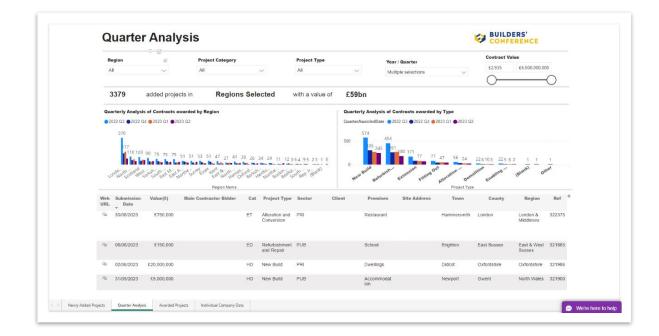

10. You can click "Web URL" to view that project in "Marketplace Find".

11. **"Quarter Analysis"** will show you a quarterly comparison of projects awarded by Region and Type.

12. The first chart shows the number of projects awarded per region in each quarter of the year.

13. The second chart shows the number of projects awarded by type in each quarter of the year.

14. **"Awarded Projects"** will show you awarded projects only, by Category and Type. You can filter by Region, Project category, Project Type, Awarded Date and Contract Value.