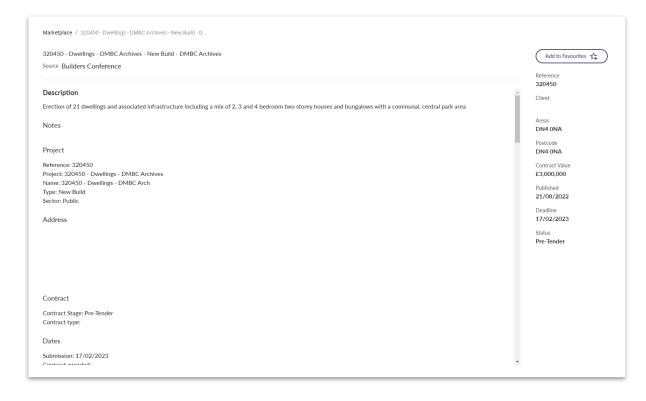

10. You can click "Web URL" to view that project in "Marketplace Find".

11. **"Quarter Analysis"** will show you a quarterly comparison of projects awarded by Region and Type.

12. The first chart shows the number of projects awarded per region in each quarter of the year.