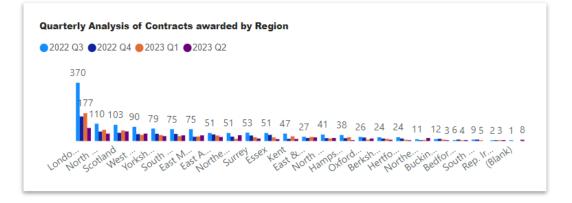

10. You can click "Web URL" to view that project in "Marketplace Find".

11. **"Quarter Analysis"** will show you a quarterly comparison of projects awarded by Region and Type.

12. The first chart shows the number of projects awarded per region in each quarter of the year.

13. The second chart shows the number of projects awarded by type in each quarter of the year.

14. **"Awarded Projects"** will show you awarded projects only, by Category and Type. You can filter by Region, Project category, Project Type, Awarded Date and Contract Value.