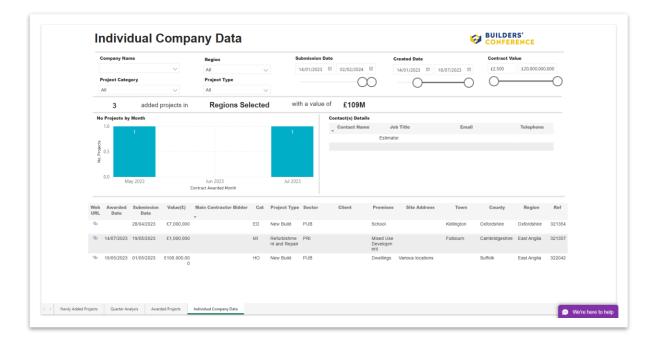

15. **"Individual Company Data"** will show you all projects that a particular company is involved with as a Bidder or Client.

16. Use the "Company Name" filter to select a specific company or group of companies.

17. The chart on the left shows the number of projects awarded each month.

- 18. You can view Key "Contact Details" on the right.
- 19. You can **"Export"** any data show by hovering over the data until you see the three dots.