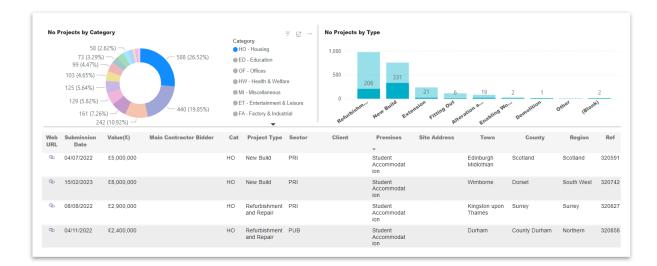

5. "No. Projects by Category" will show you the percentages of projects by Category.

6. You can click on any segment of the chart to only show projects within that Category.

7. "No. Projects by Type" will show you the amount of projects by Type.

8. You can click on segment of the chart to only show projects within that Type.

| No P       | rojects by Cate           | gory         |                        |                              |                                           | Ŧ 62 ··· | No Projects by | Туре         |                    |                           |            |             |       |
|------------|---------------------------|--------------|------------------------|------------------------------|-------------------------------------------|----------|----------------|--------------|--------------------|---------------------------|------------|-------------|-------|
| 22 (0.99%) |                           |              |                        | e <b>gory</b><br>O - Housing |                                           | 1,000    | 977            |              |                    |                           |            |             |       |
|            | 43 (1.94%<br>78 (3.52%) - | .) —         | 206 (9.29%)            | • E                          | D - Education                             |          |                | 757          |                    |                           |            |             |       |
|            | 37 (1.67%) —              | - 🚩          |                        |                              | F - Offices                               |          | 500            |              |                    |                           |            |             |       |
|            | 58 (2.62%) —              | -            |                        | -                            | W - Health & Welfa                        | re       |                |              | 237 113            | 82                        |            |             |       |
|            | 63 (2.84%) -              |              |                        | -                            | II - Miscellaneous<br>T - Entertainment 8 | 1        | 0              |              |                    |                           | 27 14      | 6           | 4     |
|            | 70 (3.16                  | %)           | 201 (9.07%)            |                              | A - Factory & Indust                      |          | Refurbishm     | New Build    | ension Fitting Out | ation a<br>Enabling Wo    | Demolition | Other (Blan | he.   |
|            |                           | 98 (4.42%) — |                        | -                            | •                                         |          | Refu           | M. F.        | Fit Alter          | Enabri                    | De         |             |       |
| Web<br>URL | Submission<br>Date        | Value(£)     | Main Contractor Bidder | Cat                          | Project Type                              | Sector   | Client         | Premises     | Site Address       | Town                      | County     | Region      | Ref   |
| ଭ          | 30/03/2023                | £100,000     |                        | ET                           | Refurbishment<br>and Repair               | PUB      |                | Youth Centre |                    | Egham                     | Surrey     | Surrey      | 32128 |
| Ø          | 31/03/2023                | £600,000     |                        | PE                           | Refurbishment<br>and Repair               | PRI      |                | Wind Farm    |                    | Lairg Highlands           | Scotland   | Scotland    | 3210  |
| Q          | 16/05/2023                | £900,000     |                        | PE                           | Refurbishment and Repair                  | PRI      |                | Wind Farm    |                    | Biggar<br>Strathclyde     | Scotland   | Scotland    | 3214  |
| Q          | 08/06/2023                | £1,200,000   |                        | PE                           | Refurbishment<br>and Repair               | PRI      |                | Wind Farm    |                    | Cumberhead<br>Lanarkshire | Scotland   | Scotland    | 3215  |

9. The table at the bottom of the page gives you further information about specific projects, including the Submission Date, the Value of the contract, the Client, and Site Address.

| Web | Submission | Value(£)   | Main Contractor Bidder | Cat | Project Type                | Sector | Client | Premises     | Site Address | Town      | County     | Region     | Ref   |
|-----|------------|------------|------------------------|-----|-----------------------------|--------|--------|--------------|--------------|-----------|------------|------------|-------|
| URL | Date       | value(x)   | mani oontaotoi baaci   | our | index i pe                  | 000101 | onent  | •            | one maness   |           | oounty     | negion     |       |
| Ø   | 03/02/2023 | £2,000,000 |                        | ET  | New Build                   | PRI    |        | Zoo          |              | Chester   | Cheshire   | North West | 32037 |
| Q   | 30/03/2023 | £100,000   |                        | ET  | Refurbishment<br>and Repair | PUB    |        | Youth Centre |              | Egham     | Surrey     | Surrey     | 32128 |
| ଡ   | 02/06/2023 | £500,000   |                        | ET  | Extension                   | PUB    |        | Youth Centre |              | Mitcham   | Surrey     | Surrey     | 32170 |
| Ø   | 14/06/2023 | £6,000,000 |                        | ET  | New Build                   | PRI    |        | Youth Centre |              | Blackburn | Lancashire | North West | 32210 |