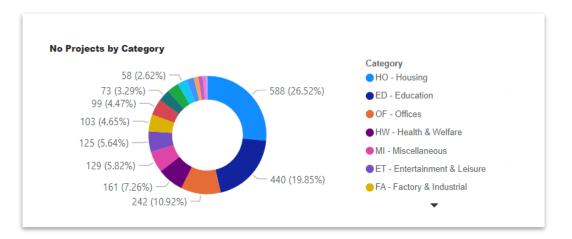

5. "No. Projects by Category" will show you the percentages of projects by Category.

6. You can click on any segment of the chart to only show projects within that Category.

7. "No. Projects by Type" will show you the amount of projects by Type.

8. You can click on segment of the chart to only show projects within that Type.

| No P       | rojects by Cate           | gory         |                        |                              |                                           | Ŧ 62 ··· | No Projects by | Туре         |                    |                           |            |             |       |
|------------|---------------------------|--------------|------------------------|------------------------------|-------------------------------------------|----------|----------------|--------------|--------------------|---------------------------|------------|-------------|-------|
| 22 (0.99%) |                           |              |                        | e <b>gory</b><br>O - Housing |                                           | 1,000    | 977            |              |                    |                           |            |             |       |
|            | 43 (1.94%<br>78 (3.52%) - | .) —         | 206 (9.29%)            | • E                          | D - Education                             |          |                | 757          |                    |                           |            |             |       |
|            | 37 (1.67%) —              | - 🚩          |                        |                              | F - Offices                               |          | 500            |              |                    |                           |            |             |       |
|            | 58 (2.62%) —              | -            |                        | -                            | W - Health & Welfa                        | re       |                |              | 237 113            | 82                        |            |             |       |
|            | 63 (2.84%) -              |              |                        | -                            | II - Miscellaneous<br>T - Entertainment 8 | 1        | 0              |              |                    |                           | 27 14      | 6           | 4     |
|            | 70 (3.16                  | %)           | 201 (9.07%)            |                              | A - Factory & Indust                      |          | Refurbishm     | New Build    | ension Fitting Out | ation a<br>Enabling Wo    | Demolition | Other (Blan | he.   |
|            |                           | 98 (4.42%) — |                        | -                            | •                                         |          | Refu           | M. F.        | Fit Alter          | Enabri                    | De         |             |       |
| Web<br>URL | Submission<br>Date        | Value(£)     | Main Contractor Bidder | Cat                          | Project Type                              | Sector   | Client         | Premises     | Site Address       | Town                      | County     | Region      | Ref   |
| ଭ          | 30/03/2023                | £100,000     |                        | ET                           | Refurbishment<br>and Repair               | PUB      |                | Youth Centre |                    | Egham                     | Surrey     | Surrey      | 32128 |
| Ø          | 31/03/2023                | £600,000     |                        | PE                           | Refurbishment<br>and Repair               | PRI      |                | Wind Farm    |                    | Lairg Highlands           | Scotland   | Scotland    | 3210  |
| Q          | 16/05/2023                | £900,000     |                        | PE                           | Refurbishment and Repair                  | PRI      |                | Wind Farm    |                    | Biggar<br>Strathclyde     | Scotland   | Scotland    | 3214  |
| Q          | 08/06/2023                | £1,200,000   |                        | PE                           | Refurbishment<br>and Repair               | PRI      |                | Wind Farm    |                    | Cumberhead<br>Lanarkshire | Scotland   | Scotland    | 3215  |