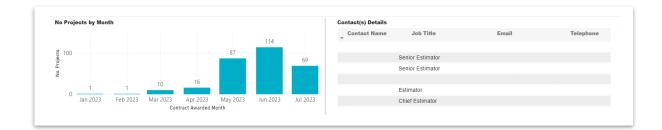

17. The chart on the left shows the number of projects awarded each month.

- 18. You can view Key "Contact Details" on the right.
- 19. You can **"Export"** any data show by hovering over the data until you see the three dots.