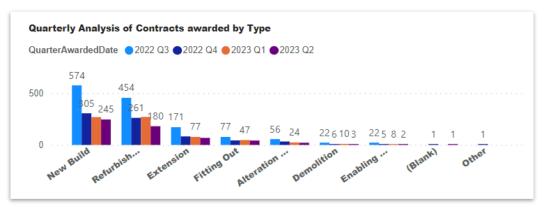

13. The second chart shows the number of projects awarded by type in each quarter of the year.

14. **"Awarded Projects"** will show you awarded projects only, by Category and Type. You can filter by Region, Project category, Project Type, Awarded Date and Contract Value.