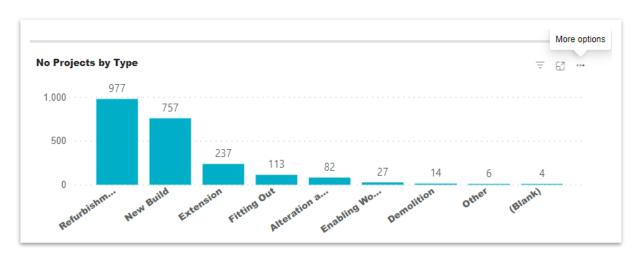

5. "No. Projects by Category" will show you the percentages of projects by Category.

6. You can click on any segment of the chart to only show projects within that Category.

7. "No. Projects by Type" will show you the amount of projects by Type.

8. You can click on segment of the chart to only show projects within that Type.

| No P       | rojects by Cate           | gory         |                        |                              |                                           | Ŧ 62 ··· | No Projects by | Туре         |                    |                           |            |             |       |
|------------|---------------------------|--------------|------------------------|------------------------------|-------------------------------------------|----------|----------------|--------------|--------------------|---------------------------|------------|-------------|-------|
| 22 (0.99%) |                           |              |                        | e <b>gory</b><br>O - Housing |                                           | 1,000    | 977            |              |                    |                           |            |             |       |
|            | 43 (1.94%<br>78 (3.52%) - | .) —         | 206 (9.29%)            | • E                          | D - Education                             |          |                | 757          |                    |                           |            |             |       |
|            | 37 (1.67%) —              | - 🚩          |                        |                              | F - Offices                               |          | 500            |              |                    |                           |            |             |       |
|            | 58 (2.62%) —              | -            |                        | -                            | W - Health & Welfa                        | re       |                |              | 237 113            | 82                        |            |             |       |
|            | 63 (2.84%) -              |              |                        | -                            | II - Miscellaneous<br>T - Entertainment 8 | 1        | 0              |              |                    |                           | 27 14      | 6           | 4     |
|            | 70 (3.16                  | %)           | 201 (9.07%)            |                              | A - Factory & Indust                      |          | Refurbishm     | New Build    | ension Fitting Out | ation a<br>Enabling Wo    | Demolition | Other (Blan | he.   |
|            |                           | 98 (4.42%) — |                        | -                            | •                                         |          | Refu           | M. F.        | Fit Alter          | Enabri                    | De         |             |       |
| Web<br>URL | Submission<br>Date        | Value(£)     | Main Contractor Bidder | Cat                          | Project Type                              | Sector   | Client         | Premises     | Site Address       | Town                      | County     | Region      | Ref   |
| ଭ          | 30/03/2023                | £100,000     |                        | ET                           | Refurbishment<br>and Repair               | PUB      |                | Youth Centre |                    | Egham                     | Surrey     | Surrey      | 32128 |
| Ø          | 31/03/2023                | £600,000     |                        | PE                           | Refurbishment<br>and Repair               | PRI      |                | Wind Farm    |                    | Lairg Highlands           | Scotland   | Scotland    | 3210  |
| Q          | 16/05/2023                | £900,000     |                        | PE                           | Refurbishment and Repair                  | PRI      |                | Wind Farm    |                    | Biggar<br>Strathclyde     | Scotland   | Scotland    | 3214  |
| Q          | 08/06/2023                | £1,200,000   |                        | PE                           | Refurbishment<br>and Repair               | PRI      |                | Wind Farm    |                    | Cumberhead<br>Lanarkshire | Scotland   | Scotland    | 3215  |