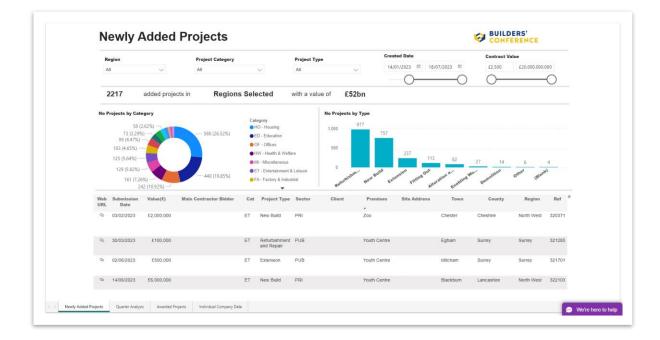

- 4. You can use the filters at the top to filter by
  - a. Region
  - b. Project Category Categories of industries for example Education, Agriculture
  - c. Project Type
  - d. Created Date
  - e. Contract Value

| Region |                   | Project Category | Project Type    | Project Type |              |                                         | Contract V | alue                                    |
|--------|-------------------|------------------|-----------------|--------------|--------------|-----------------------------------------|------------|-----------------------------------------|
| All    | $\sim$            | All 🗸            | All             | $\sim$       | 14/01/2023 🖾 | 18/07/2023 🖾                            | £2,500     | £20,000,000,000                         |
|        |                   |                  |                 |              | 0-           | ——————————————————————————————————————— | $\bigcirc$ | ——————————————————————————————————————— |
| 2217   | added projects in | Regions Selected | with a value of | £52bn        |              |                                         |            |                                         |

5. "No. Projects by Category" will show you the percentages of projects by Category.

6. You can click on any segment of the chart to only show projects within that Category.

7. "No. Projects by Type" will show you the amount of projects by Type.

8. You can click on segment of the chart to only show projects within that Type.

| No P       | rojects by Cate           | gory         |                        |                              |                                           | Ŧ 62 ··· | No Projects by | Туре         |                    |                           |            |             |       |
|------------|---------------------------|--------------|------------------------|------------------------------|-------------------------------------------|----------|----------------|--------------|--------------------|---------------------------|------------|-------------|-------|
| 22 (0.99%) |                           |              |                        | e <b>gory</b><br>O - Housing |                                           | 1,000    | 977            |              |                    |                           |            |             |       |
|            | 43 (1.94%<br>78 (3.52%) - | .) —         | 206 (9.29%)            | • E                          | D - Education                             |          |                | 757          |                    |                           |            |             |       |
|            | 37 (1.67%) —              | - 🚩          |                        |                              | F - Offices                               |          | 500            |              |                    |                           |            |             |       |
|            | 58 (2.62%) —              | -            |                        | -                            | W - Health & Welfa                        | re       |                |              | 237 113            | 82                        |            |             |       |
|            | 63 (2.84%) -              |              |                        | -                            | II - Miscellaneous<br>T - Entertainment 8 | 1        | 0              |              |                    |                           | 27 14      | 6           | 4     |
|            | 70 (3.16                  | %)           | 201 (9.07%)            |                              | A - Factory & Indust                      |          | Refurbishm     | New Build    | ension Fitting Out | ation a<br>Enabling Wo    | Demolition | Other (Blan | he.   |
|            |                           | 98 (4.42%) — |                        | -                            | •                                         |          | Refu           | M. F.        | Fit Alter          | Enabri                    | De         |             |       |
| Web<br>URL | Submission<br>Date        | Value(£)     | Main Contractor Bidder | Cat                          | Project Type                              | Sector   | Client         | Premises     | Site Address       | Town                      | County     | Region      | Ref   |
| ଭ          | 30/03/2023                | £100,000     |                        | ET                           | Refurbishment<br>and Repair               | PUB      |                | Youth Centre |                    | Egham                     | Surrey     | Surrey      | 32128 |
| Ø          | 31/03/2023                | £600,000     |                        | PE                           | Refurbishment<br>and Repair               | PRI      |                | Wind Farm    |                    | Lairg Highlands           | Scotland   | Scotland    | 3210  |
| Q          | 16/05/2023                | £900,000     |                        | PE                           | Refurbishment and Repair                  | PRI      |                | Wind Farm    |                    | Biggar<br>Strathclyde     | Scotland   | Scotland    | 3214  |
| Q          | 08/06/2023                | £1,200,000   |                        | PE                           | Refurbishment<br>and Repair               | PRI      |                | Wind Farm    |                    | Cumberhead<br>Lanarkshire | Scotland   | Scotland    | 3215  |

9. The table at the bottom of the page gives you further information about specific projects, including the Submission Date, the Value of the contract, the Client, and Site Address.

| Web | Submission | Value(£)   | Main Contractor Bidder | Cat | Project Type                | Sector | Client | Premises     | Site Address | Town      | County     | Region     | Ref   |
|-----|------------|------------|------------------------|-----|-----------------------------|--------|--------|--------------|--------------|-----------|------------|------------|-------|
| URL | Date       | value(x)   | mani oontaotoi baaci   | our | index i pe                  | 000101 | onent  | •            | one maness   |           | oounty     | negion     |       |
| Ø   | 03/02/2023 | £2,000,000 |                        | ET  | New Build                   | PRI    |        | Zoo          |              | Chester   | Cheshire   | North West | 32037 |
| Q   | 30/03/2023 | £100,000   |                        | ET  | Refurbishment<br>and Repair | PUB    |        | Youth Centre |              | Egham     | Surrey     | Surrey     | 32128 |
| ଡ   | 02/06/2023 | £500,000   |                        | ET  | Extension                   | PUB    |        | Youth Centre |              | Mitcham   | Surrey     | Surrey     | 32170 |
| Ø   | 14/06/2023 | £6,000,000 |                        | ET  | New Build                   | PRI    |        | Youth Centre |              | Blackburn | Lancashire | North West | 32210 |

10. You can click "Web URL" to view that project in "Marketplace Find".

11. **"Quarter Analysis"** will show you a quarterly comparison of projects awarded by Region and Type.

12. The first chart shows the number of projects awarded per region in each quarter of the year.