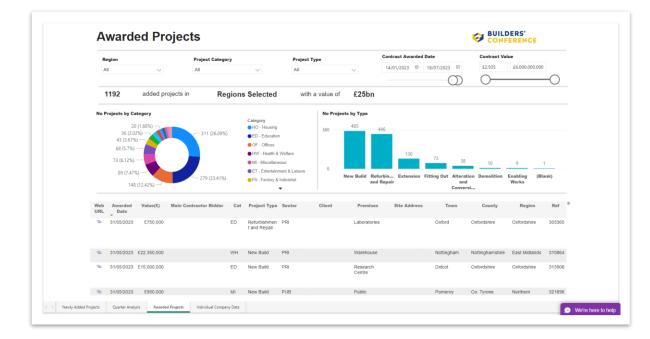

13. The second chart shows the number of projects awarded by type in each quarter of the year.

14. **"Awarded Projects"** will show you awarded projects only, by Category and Type. You can filter by Region, Project category, Project Type, Awarded Date and Contract Value.

5. "No. Projects by Category" will show you the percentages of projects by Category.

6. You can click on any segment of the chart to only show projects within that Category.

7. "No. Projects by Type" will show you the amount of projects by Type.

8. You can click on segment of the chart to only show projects within that Type.

| No P       | rojects by Cate           | gory         |                        |                              |                                           | Ŧ 62 ··· | No Projects by | Туре         |                    |                           |            |             |       |
|------------|---------------------------|--------------|------------------------|------------------------------|-------------------------------------------|----------|----------------|--------------|--------------------|---------------------------|------------|-------------|-------|
| 22 (0.99%) |                           |              |                        | e <b>gory</b><br>O - Housing |                                           | 1,000    | 977            |              |                    |                           |            |             |       |
|            | 43 (1.94%<br>78 (3.52%) - | .) —         | 206 (9.29%)            | • E                          | D - Education                             |          |                | 757          |                    |                           |            |             |       |
|            | 37 (1.67%) —              | - 🚩          |                        |                              | F - Offices                               |          | 500            |              |                    |                           |            |             |       |
|            | 58 (2.62%) —              | -            |                        | -                            | W - Health & Welfa                        | re       |                |              | 237 113            | 82                        |            |             |       |
|            | 63 (2.84%) -              |              |                        | -                            | II - Miscellaneous<br>T - Entertainment 8 | 1        | 0              |              |                    |                           | 27 14      | 6           | 4     |
|            | 70 (3.16                  | %)           | 201 (9.07%)            |                              | A - Factory & Indust                      |          | Refurbishm     | New Build    | ension Fitting Out | ation a<br>Enabling Wo    | Demolition | Other (Blan | he.   |
|            |                           | 98 (4.42%) — |                        | -                            | •                                         |          | Refu           | M. F.        | Fit Alter          | Enabri                    | De         |             |       |
| Web<br>URL | Submission<br>Date        | Value(£)     | Main Contractor Bidder | Cat                          | Project Type                              | Sector   | Client         | Premises     | Site Address       | Town                      | County     | Region      | Ref   |
| ଭ          | 30/03/2023                | £100,000     |                        | ET                           | Refurbishment<br>and Repair               | PUB      |                | Youth Centre |                    | Egham                     | Surrey     | Surrey      | 32128 |
| Ø          | 31/03/2023                | £600,000     |                        | PE                           | Refurbishment<br>and Repair               | PRI      |                | Wind Farm    |                    | Lairg Highlands           | Scotland   | Scotland    | 3210  |
| Q          | 16/05/2023                | £900,000     |                        | PE                           | Refurbishment and Repair                  | PRI      |                | Wind Farm    |                    | Biggar<br>Strathclyde     | Scotland   | Scotland    | 3214  |
| Q          | 08/06/2023                | £1,200,000   |                        | PE                           | Refurbishment<br>and Repair               | PRI      |                | Wind Farm    |                    | Cumberhead<br>Lanarkshire | Scotland   | Scotland    | 3215  |

9. The table at the bottom of the page gives you further information about specific projects, including the Submission Date, the Value of the contract, the Client, and Site Address.

| Web | Submission | Value(£)   | Main Contractor Bidder | Cat | Project Type                | Sector | Client | Premises     | Site Address | Town      | County     | Region     | Ref   |
|-----|------------|------------|------------------------|-----|-----------------------------|--------|--------|--------------|--------------|-----------|------------|------------|-------|
| URL | Date       | value(x)   | mani oontaotoi baaci   | our | index i pe                  | 000101 | onent  | •            | one maness   |           | oounty     | negion     |       |
| Ø   | 03/02/2023 | £2,000,000 |                        | ET  | New Build                   | PRI    |        | Zoo          |              | Chester   | Cheshire   | North West | 32037 |
| Q   | 30/03/2023 | £100,000   |                        | ET  | Refurbishment<br>and Repair | PUB    |        | Youth Centre |              | Egham     | Surrey     | Surrey     | 32128 |
| ଡ   | 02/06/2023 | £500,000   |                        | ET  | Extension                   | PUB    |        | Youth Centre |              | Mitcham   | Surrey     | Surrey     | 32170 |
| Ø   | 14/06/2023 | £6,000,000 |                        | ET  | New Build                   | PRI    |        | Youth Centre |              | Blackburn | Lancashire | North West | 32210 |