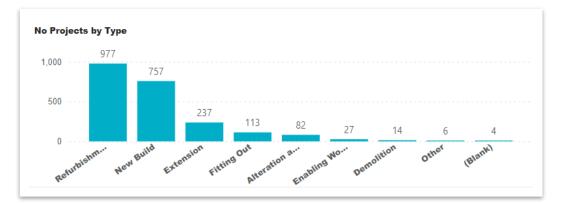

5. "No. Projects by Category" will show you the percentages of projects by Category.

6. You can click on any segment of the chart to only show projects within that Category.

7. "No. Projects by Type" will show you the amount of projects by Type.

8. You can click on segment of the chart to only show projects within that Type.

| No P       | rojects by Cate           | gory         |                        |                              |                                           | Ŧ 62 ··· | No Projects by | Туре         |                    |                           |            |             |       |
|------------|---------------------------|--------------|------------------------|------------------------------|-------------------------------------------|----------|----------------|--------------|--------------------|---------------------------|------------|-------------|-------|
| 22 (0.99%) |                           |              |                        | e <b>gory</b><br>O - Housing |                                           | 1,000    | 977            |              |                    |                           |            |             |       |
|            | 43 (1.94%<br>78 (3.52%) - | .) —         | 206 (9.29%)            | • E                          | D - Education                             |          |                | 757          |                    |                           |            |             |       |
|            | 37 (1.67%) —              | - 🚩          |                        |                              | F - Offices                               |          | 500            |              |                    |                           |            |             |       |
|            | 58 (2.62%) —              | -            |                        | -                            | W - Health & Welfa                        | re       |                |              | 237 113            | 82                        |            |             |       |
|            | 63 (2.84%) -              |              |                        | -                            | II - Miscellaneous<br>T - Entertainment 8 | 1        | 0              |              |                    |                           | 27 14      | 6           | 4     |
|            | 70 (3.16                  | %)           | 201 (9.07%)            |                              | A - Factory & Indust                      |          | Refurbishm     | New Build    | ension Fitting Out | ation a<br>Enabling Wo    | Demolition | Other (Blan | he.   |
|            |                           | 98 (4.42%) — |                        | -                            | •                                         |          | Refu           | M. F.        | Fit Alter          | Enabri                    | De         |             |       |
| Web<br>URL | Submission<br>Date        | Value(£)     | Main Contractor Bidder | Cat                          | Project Type                              | Sector   | Client         | Premises     | Site Address       | Town                      | County     | Region      | Ref   |
| ଭ          | 30/03/2023                | £100,000     |                        | ET                           | Refurbishment<br>and Repair               | PUB      |                | Youth Centre |                    | Egham                     | Surrey     | Surrey      | 32128 |
| Ø          | 31/03/2023                | £600,000     |                        | PE                           | Refurbishment<br>and Repair               | PRI      |                | Wind Farm    |                    | Lairg Highlands           | Scotland   | Scotland    | 3210  |
| Q          | 16/05/2023                | £900,000     |                        | PE                           | Refurbishment and Repair                  | PRI      |                | Wind Farm    |                    | Biggar<br>Strathclyde     | Scotland   | Scotland    | 3214  |
| Q          | 08/06/2023                | £1,200,000   |                        | PE                           | Refurbishment<br>and Repair               | PRI      |                | Wind Farm    |                    | Cumberhead<br>Lanarkshire | Scotland   | Scotland    | 3215  |